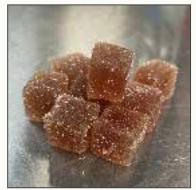

## Vegan 25mg CBD Gummies | #114

Gummies are a very popular product to easily enhance daily wellness. Potent broad or full spectrum hemp packed into one deliciously fruity bite. Easily added to your daily routine to kick daily stressors and soothe lingering discomfort.

- Vegan
- No high fructose corn syrup
- Delicious flavor options

Size: 2.5g per gummy 30 count

CBD content per unit: 25mg Broad Spectrum / Full Spectrum

Flavor Options: Assorted Fruit Flavors

Ingredients: Organic Tapioca Syrup, Sugar, Pectin, Sodium Citrate, Citric Acid, Natural Assorted Fruit,