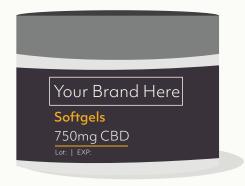

## **CBD Softgels | #111-112**

**Size:** 16.8g 30 Count

**CBD content per unit:** 25mg or 75mg Full-Spectrum Hemp

**Options:** Full Spectrum 25mg and 75mg

Ingredients: Organic Refined Hemp Seed Oil, High Cannabinoid Hemp Extract, Cassava Root Extract,