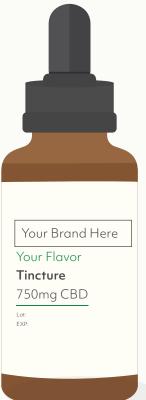

Volume offering: 15ml or 30ml

**CBD content per unit:** 300mg, 500mg, 600mg, 750mg, 1000mg, 1200mg, 2400mg, 3600mg

Options: Full Spectrum, Broad Spectrum, Isolate CBD

Carrier Oil Options: Organic Fractionated Coconut oil, Refined Hemp Seed Oil.

Flavor Options: Peppermint, Spearmint, Lemon, Orange, Coconut, Rose, Strawberry Lemonade,

Blueberry, Vanilla, Melon

Pet Flavors: Chicken, Bacon, Salmon

**Ingredients:** Carrier oil of choice, Flavor of Choice, Hemp Extract.