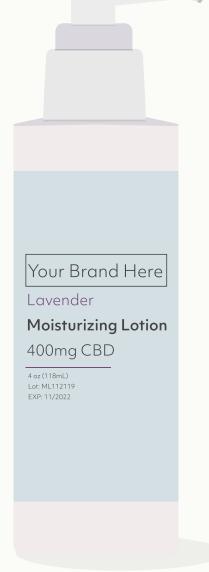

# CBD Lavender Moisturizing Lotion | #118-119

Our moisturizing lotion is made with a goat's milk base and is fortified with fatty acids for skin hydration. It also contains a hint of lavender and other essential oils.

- Designed for all skin types, non greasy formula
- All natural ingredients
- Calming lavender scent with long-lasting moisturization

Size offering: 4oz (400mg CBD) or 8oz (800mg CBD)

**Ingredients:** Water, Goat's Milk, Safflower Oil, Shea Butter, Natural Emulsifying Wax, Aloe Vera Juice, Vegetable Glycerin, Vegetable Stearic Acid, Silver Dihydrogen Citrate, Citric Acid, Lavender Oil, Rosemary Oil, Jasmine Oil, Jojoba Oil, Cannabinoid Rich Hemp Oil Extract.