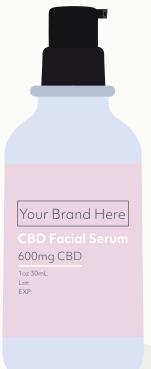

## CBD Facial Serum | #120

#### Formulated to tone, balance, and replenish

Includes powerful and essential CoQ10, as well as toning DMAE and moisture-boosting Hyaluronic Acid. Silky and soft texture rich in vitamins to boost skin appearance. Suitable for all skin types, but targeted for mature skin.

- Coenzyme Q10
- Alpha Lipoic Acid
- Hyaluronic Acid
- Vegan DMAE
- Vitamins A, C, B3, B5, and E

Size offering: 1oz 30mL

CBD content per unit: 600mg CBD

Ingredients: Rose Water, Water, Glycerin, DMAE Bitartrate, Meadowfoam Seed Oil, Cetearyl Alcohol, Magnesium Ascorbyl Phosphate, Phenoxyethanol, Polysorbate 60, Vitamin E (Tocopherol), Aloe Barbadensis Leaf Juice, Carrot Seed Oil, Hyaluronic Acid, Coenzyme Q10 (Ubidecarenone), Provitamin A (Beta Carotene), Vitamin A Palmitate, Alpha Lipoic Acid, Provitamin B5 (Panthenol), Niacinamide, Sugarcane Extract, Bilberry Fruit (Extract), Sugar Maple (Extract), Orange Peel (Extract), Lemon Peel (Extract), Cranberry (Extract), Castor Seed Oil, Lecithin, Sodium Bicarbonate, Sunflower Seed Oil, Tetrasodium Glutamate Diacetate, Corn Starch Modified, Xanthan Gum, Alcohol, RoseHip Oil, Cannabinoid rich hemp extract.

## Packaging options: Frosted glass or black matte with white or black pump top