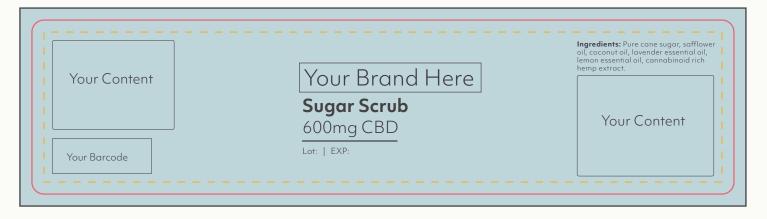

## CBD Exfoliating Sugar Scrub | #121-122

Sugar scrub gently exfoliates your skin while refreshing and awakening your senses with organic lavender and lemon essential oils.

- Buffs away rough skin
- Essential oils to replenish your skin's moisture
- All-natural sugar scrub is enriched with 50mg of CBD, lavender, lemon oil, safflower oil, and coconut oil

Size offerings: 4 oz (50mg CBD) or 8oz (100mg CBD)

CBD content per unit: 600mg CBD

Ingredients: Pure cane sugar, safflower oil, coconut oil, lavender essential oil, lemon essential oil,

cannabinoid rich hemp extract.