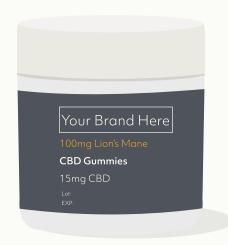

## Vegan 25mg CBD Gummies | #114

Gummies are a very popular product to easily enhance daily wellness. Potent broad or full spectrum hemp packed into one deliciously fruity bite. Easily added to your daily routine to kick daily stressors and soothe lingering discomfort.

- Vegan
- No high fructose corn syrup
- Delicious flavor options

Size: 2.5g per gummy 30 count

CBD content per unit: 25mg Broad Spectrum / Full Spectrum

Flavor Options: Assorted Fruit Flavors

Ingredients: Organic Tapioca Syrup, Sugar, Pectin, Sodium Citrate, Citric Acid, Natural Assorted Fruit,

## Vegan Lion's Mane Gummies | #113

100mg Lions mane with 10mg CBD/ Assorted Fruit Flavor of choice

All the benefits of our standard gummies with adaptogens to improve reliance and restore homeostasis.

- Vegan
- Enriched with Lion's mane
- Mushroom to support a healthy and functional brain

Size: 2.5g per gummy 30 count

CBD content per unit: 10mg Full Spectrum with 100mg of Lion's Mane

Flavor: Asorted Fuit Flavor

**Ingredients:** Organic Tapioca Syrup, Sugar, Lion's Mane, Pectin, Sodium Citrate, Citric Acid, Asorted Fuit Flavor, Organic MCT Oil, Full Spectrum Hemp Extract, Organic Beet Powder, Malic Acid, Gum Acacia.