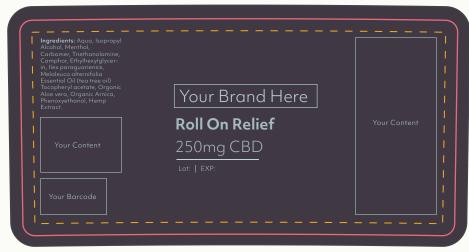

## CBD Roll On Relief | #126

The perfect blend of 500mg hemp extract, menthol, and arnica for cooling, long-lasting relief.

- 500mg Hemp Extract
- Soothes sore muscles and joints
- Tea tree oil decreases inflammation

Size offerings: 3oz

CBD content per unit: 250mg CBD

**Ingredients:** Aqua, Isopropyl Alcohol, Menthol, Carbomer, Triethanolamine, Camphor, Ethylhexylglycerin, Ilex paraguariensis, Melaleuca alternifolia Essential Oil (tea tree oil) Tocopheryl acetate, Organic Aloe

vera, Organic Arnica, Phenoxyethanol, Hemp Extract.

Packaging options: 3 oz white roll-on

#### **Label Guidelines**

Size: 4.56" H x 2.26" W Document Bleed: 0.125" Label Print Information: