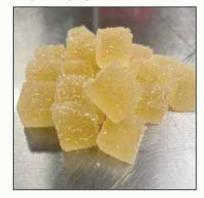

## Vegan Lion's Mane Gummies | #113

100mg Lions mane with 10mg CBD/ Assorted Fruit Flavor of choice

All the benefits of our standard gummies with adaptogens to improve reliance and restore homeostasis.

- Vegan
- Enriched with Lion's mane
- Mushroom to support a healthy and functional brain

Size: 2.5g per gummy 30 count

CBD content per unit: 10mg Full Spectrum with 100mg of Lion's Mane

Flavor: Asorted Fuit Flavor

**Ingredients:** Organic Tapioca Syrup, Sugar, Lion's Mane, Pectin, Sodium Citrate, Citric Acid, Asorted Fuit Flavor, Organic MCT Oil, Full Spectrum Hemp Extract, Organic Beet Powder, Malic Acid, Gum Acacia.