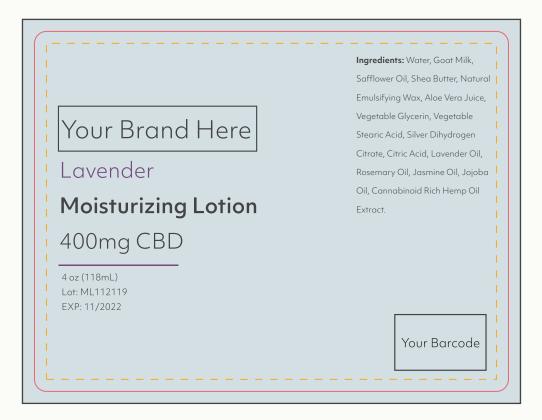

# CBD Lavender Moisturizing Lotion | #118-119

Our moisturizing lotion is made with a goat's milk base and is fortified with fatty acids for skin hydration. It also contains a hint of lavender and other essential oils.

- Designed for all skin types, non greasy formula
- All natural ingredients
- Calming lavender scent with long-lasting moisturization

Size offering: 4oz (400mg CBD) or 8oz (800mg CBD)

**Ingredients:** Water, Goat's Milk, Safflower Oil, Shea Butter, Natural Emulsifying Wax, Aloe Vera Juice, Vegetable Glycerin, Vegetable Stearic Acid, Silver Dihydrogen Citrate, Citric Acid, Lavender Oil, Rosemary Oil, Jasmine Oil, Jojoba Oil, Cannabinoid Rich Hemp Oil Extract.