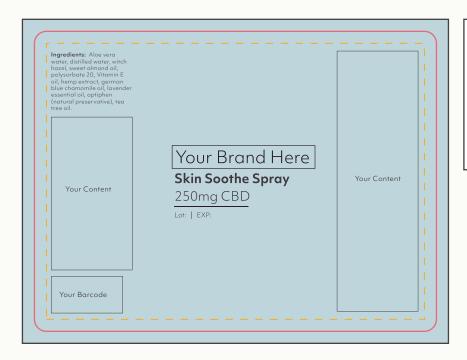

# CBD Skin Soothe Spray | #125

An all-natural, paraben-free product formulated with 250mg of CBD as well as a suite of skin-beneficial plant compounds including aloe vera, witch hazel, lavender, German blue chamomile, melaleuca/tea-tree, vitamin E, and sweet almond oils. The fine mist soothes irritated skin whether from the sun, bug bites, or rashes.

- Non-greasy formula with refreshing scent profile
- Perfect for Sunburn and irritated skin
- Travel Sized Bottle

Size offerings: 2.8oz 80ml

CBD content per unit: 250mg CBD

**Ingredients:** Aloe vera water, distilled water, witch hazel, sweet almond oil, polysorbate 20, Vitamin E oil, hemp extract, german blue chamomile oil, lavender essential oil, optiphen (natural preservative), tea tree oil.

Packaging options: Aluminum with atomizer top

Your Brand Here
Skin Soothe Spray

250mg CBD

#### **Label Guidelines**

Size: 3.1250" H x 4.1875" W Document Bleed: 0.125" Label Print Information:

Bleedline Dieline

Safety Area ----