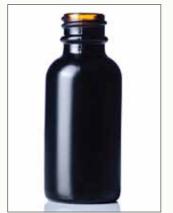

## CBD Facial Serum | #120

## Packaging options: Frosted glass or black matte with white or black pump top