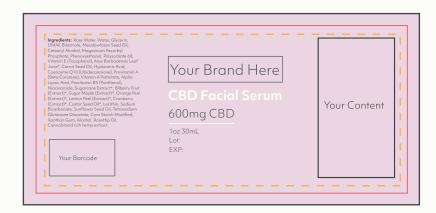

## CBD Facial Serum | #120

#### Formulated to tone, balance, and replenish

Includes powerful and essential CoQ10, as well as toning DMAE and moisture-boosting Hyaluronic Acid. Silky and soft texture rich in vitamins to boost skin appearance. Suitable for all skin types, but targeted for mature skin.

- Coenzyme Q10
- Alpha Lipoic Acid
- Hyaluronic Acid
- Vegan DMAE
- Vitamins A, C, B3, B5, and E

Size offering: 1oz 30mL

CBD content per unit: 600mg CBD

Ingredients: Rose Water, Water, Glycerin, DMAE Bitartrate, Meadowfoam Seed Oil, Cetearyl Alcohol, Magnesium Ascorbyl Phosphate, Phenoxyethanol, Polysorbate 60, Vitamin E (Tocopherol), Aloe Barbadensis Leaf Juice, Carrot Seed Oil, Hyaluronic Acid, Coenzyme Q10 (Ubidecarenone), Provitamin A (Beta Carotene), Vitamin A Palmitate, Alpha Lipoic Acid, Provitamin B5 (Panthenol), Niacinamide, Sugarcane Extract, Bilberry Fruit (Extract), Sugar Maple (Extract), Orange Peel (Extract), Lemon Peel (Extract), Cranberry (Extract), Castor Seed Oil, Lecithin, Sodium Bicarbonate, Sunflower Seed Oil, Tetrasodium Glutamate Diacetate, Corn Starch Modified, Xanthan Gum, Alcohol, RoseHip Oil, Cannabinoid rich hemp extract.

#### Label Guidelines

Size: 1.75" H x 3.875" W

Document Bleed: 0.125"

Label Print Information:

Safety Area ——— Label Finish: Matte,