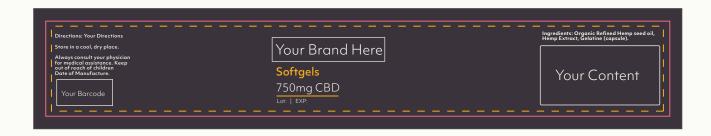

#### **Label Guidelines**

Size: 1" H x 6.50" W

Document Bleed: 0.125"

Label Print Information:

Bleedline

Dieline

Safety Area ----