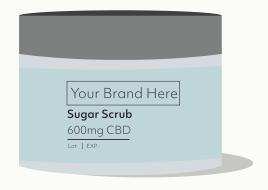

## CBD Exfoliating Sugar Scrub | #121-122

Sugar scrub gently exfoliates your skin while refreshing and awakening your senses with organic lavender and lemon essential oils.

- Buffs away rough skin
- Essential oils to replenish your skin's moisture
- All-natural sugar scrub is enriched with 50mg of CBD, lavender, lemon oil, safflower oil, and coconut oil

Size offerings: 4 oz (50mg CBD) or 8oz (100mg CBD)

CBD content per unit: 600mg CBD

Ingredients: Pure cane sugar, safflower oil, coconut oil, lavender essential oil, lemon essential oil,

cannabinoid rich hemp extract.

Packaging options: Packaging options: 4 or 8 oz clear glass