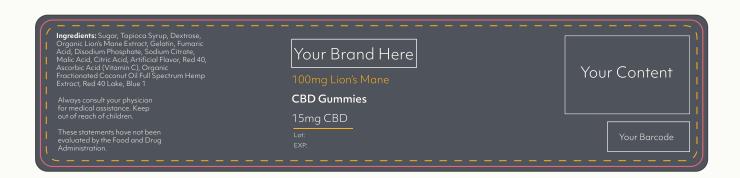

Size: 2.5g per gummy 30 count

CBD content per unit: 10mg Full Spectrum with 100mg of Lion's Mane

Flavor: Asorted Fuit Flavor

**Ingredients:** Organic Tapioca Syrup, Sugar, Lion's Mane, Pectin, Sodium Citrate, Citric Acid, Asorted Fuit Flavor, Organic MCT Oil, Full Spectrum Hemp Extract, Organic Beet Powder, Malic Acid, Gum Acacia.

#### **Label Guidelines**

Size: 1.725" H x 1.725" W Document Bleed: 0.125" Label Print Information:

Bleedline

Dieline —

Safety Area ----

Label Finish: Matte,

gloss available on request