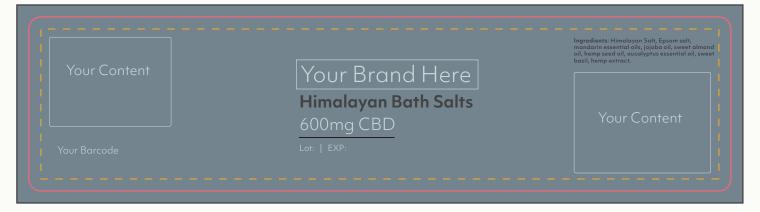

## CBD Himalayan Bath Salts | #123-124

Enjoy the aroma and relaxing benefits of this salt soak. Relax and de-stress in a soothing mineral-rich bath of Himalayan salts enriched with CBD and essential oils.

- Relaxes the body and mind
- Calming aroma
- Skin soothing

Size offerings: 4oz (50mg CBD) or 8oz (100mg CBD)

CBD content per unit: 600mg CBD

Ingredients: Himalayan Salt, Epsom salt, mandarin essential oils, jojoba oil, sweet almond oil, hemp seed

oil, eucalyptus essential oil, sweet basil, hemp extract.

Packaging options: Packaging options: 4 or 8 oz clear glass

#### Label Guidelines

Size: 1.8125" H x 7.3125" W Document Bleed: 0.125" Label Print Information:

Bleedline Dieline

Safety Area ----