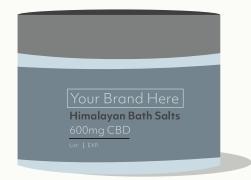

## CBD Himalayan Bath Salts | #123-124

Enjoy the aroma and relaxing benefits of this salt soak. Relax and de-stress in a soothing mineral-rich bath of Himalayan salts enriched with CBD and essential oils.

- Relaxes the body and mind
- Calming aroma
- Skin soothing

Size offerings: 4oz (50mg CBD) or 8oz (100mg CBD)

CBD content per unit: 600mg CBD

Ingredients: Himalayan Salt, Epsom salt, mandarin essential oils, jojoba oil, sweet almond oil, hemp seed

oil, eucalyptus essential oil, sweet basil, hemp extract.

Packaging options: Packaging options: 4 or 8 oz clear glass

#### Label Guidelines

Size: 1.8125" H x 7.3125" W Document Bleed: 0.125" Label Print Information:

Bleedline Dieline

Safety Area ----