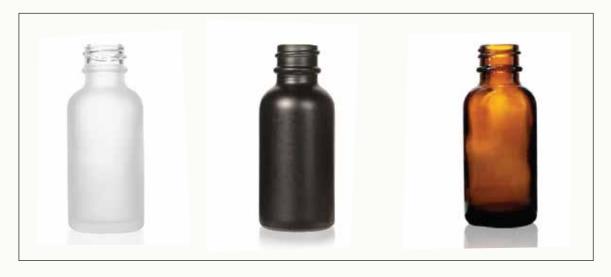

. Along with our custom terpene profile, the high concentration of CBG and CBN act together with CBD to deliver strong results.

- Multiple Cannabinoids working in conjunction with your endocannabinoid system
- Works well to support your needs in addition to just CBD

Volume offering: 30ml

**Content per unit:** CBD 600mg , CBN 300mg, CBG 300mg **Options:** Full Spectrum, Broad Spectrum, Isolate CBD

Carrier Oil Options: Organic Fractionated Coconut oil, Refined Hemp Seed Oil

Flavor Options: Peppermint, Spearmint, Lemon, Orange, Coconut, Rose, Strawberry Lemonade,

Blueberry, Vanilla, Melon

Pet Flavors: Chicken, Bacon, Salmon

Ingredients: Organic Fractionated Coconut Oil, Flavoring of Choice, Hemp Extract, Cannabinol,

Cannabigerol.

#### Packaging Options: frosted, black matte, amber



#### Label Guidelines

Size: 1.75" H x 3.875" W

Document Bleed: 0.125"

Label Print Information:

Bleedline — Dieline —

Safety Area ————
Label Finish: Matte,

gloss available on request





## **CBD Softgels | #111-112**

#### For easy and consistent dosing

Our softgels are an oral dose in capsule form. Cassava root extract coating delivering fatty acids and omegas.

- Hassle-Free
- Consistent dosing with no aftertaste
- Simple ingredients

**Size:** 16.8g 30 Count

**CBD content per unit:** 25mg or 75mg Full-Spectrum Hemp

**Options:** Full Spectrum 25mg and 75mg

Ingredients: Organic Refined Hemp Seed Oil, High Cannabinoid Hemp Extract, Cassava Root Extract,

Purified Water and Vegetable Glycerin.

Suggested Dose: Take one softgel once to twice daily. Always consult your physician